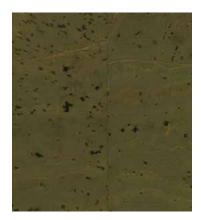

# Kork

**Aroma** WIN01

Notes WIN02

Crisp WIN03

Smokey WIN04

Opulent WIN05

Rich WIN06

**Tannin** WIN07

## Kork

Screen