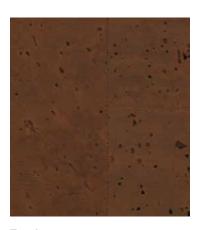

# Kork

**Aroma** WIN01

Notes WIN02

Crisp WIN03

Smokey WIN04

Opulent WIN05

Rich WIN06

**Tannin** WIN07

## Kork

Screen