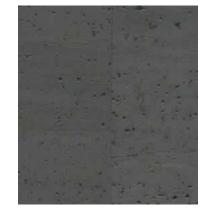

# Kork

**Aroma** WIN01

Notes WIN02

Crisp WIN03

Smokey WIN04

Opulent WIN05

Rich WIN06

**Tannin** WIN07

## Kork

Screen