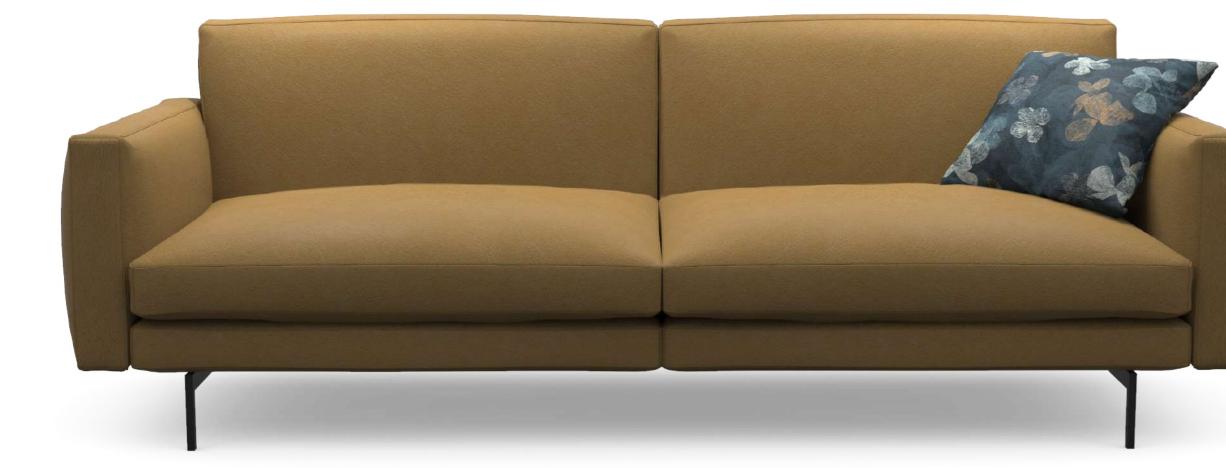

## MARLO Commercial Upholstery Fabric

MARLO provides the look and feel of a soft textured leather with the durability and ease of care of a commercial vinyl.

The subtle contrast of colour creates a sense of warmth and sophistication to complement new and existing interior settings... perfect for use in hotels, restaurants, hospital and educational facilities.

MARLO is U.V. resistant which enables the vinyl to withstand extreme outdoor conditions. It is also treated with a Protech coating helping to guard against stains and inhibit the growth of bacteria, especially important in healthcare environments.