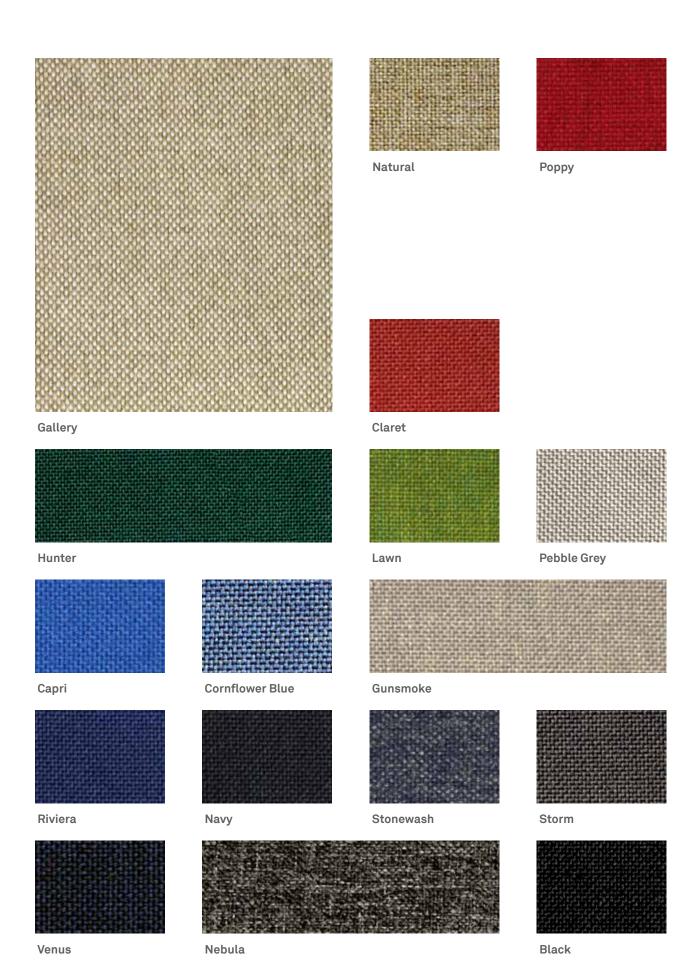

## Quantum - Screen/Upholstery

Width 160cm

Composition 100% Polypropylene
Roll size 50-55m approx
Weight 440gms per lineal metre
Use Upholstery, Screen

Abrasion 40,000 + Martindale Flammability AS1530.3, ISO5660, AS3837

Qualities Anti Static
Non allergenic

Meets ISO9001 & ISO14001 environmental Inherently mildew/rot and moth proof Resistant to moisture, stain and soiling

Colour Variations: All textiles are subject to some colour variation.