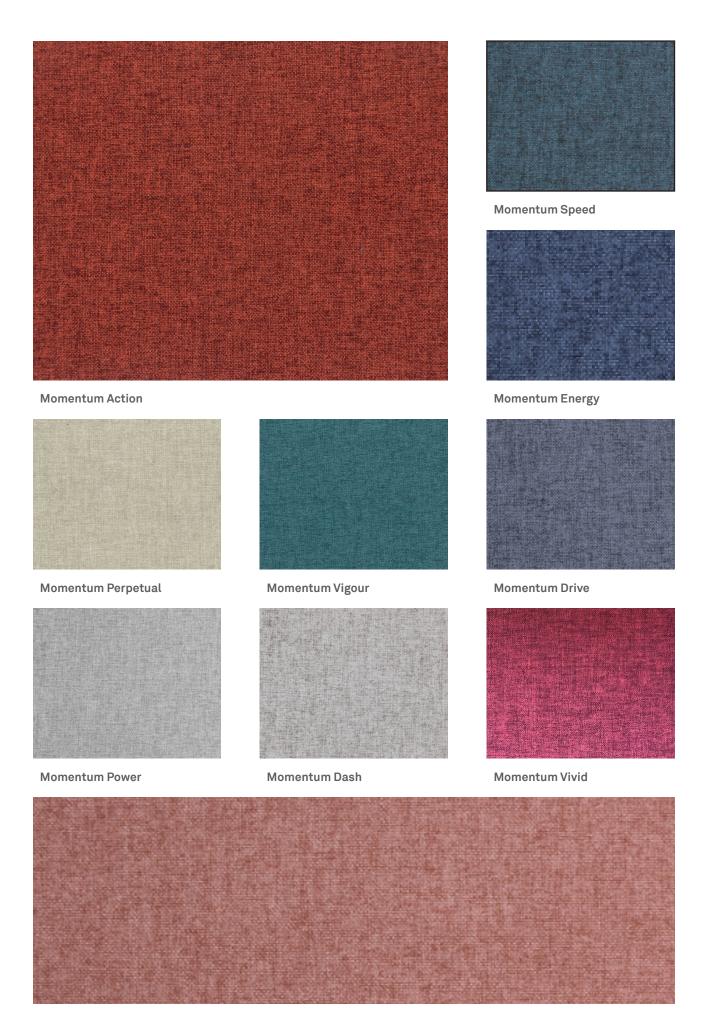

at work\*

Momentum

**Momentum Impact** 

**Momentum Enchanted** 

## **Momentum**

Width 142cm

Composition 100% Polyester Roll size 40m approx.

Weight 551g per lineal metre
Use Upholstery, Screen
Abrasion 100,000 Martindale
Flammability AS1530.3, ISO5660, AS3837

Light Fastness 5-6