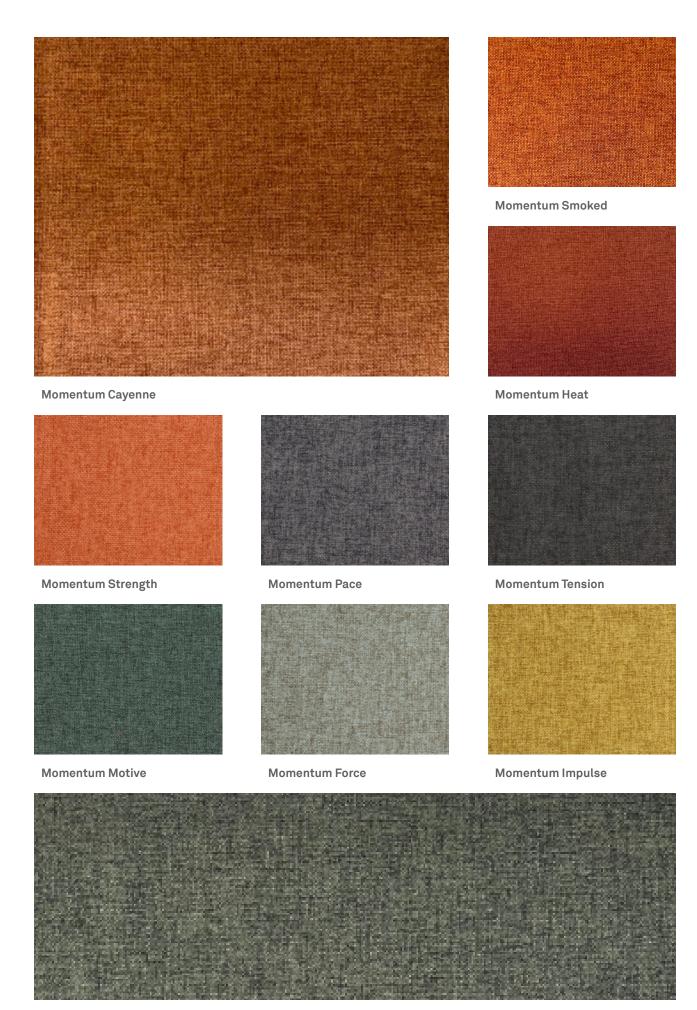

at work\*

Momentum

**Momentum Impact** 

**Momentum Enchanted** 

## **Momentum**

Width 142cm

Composition 100% Polyester Roll size 40m approx.

Weight 551g per lineal metre
Use Upholstery, Screen
Abrasion 100,000 Martindale
Flammability AS1530.3, ISO5660, AS3837

Light Fastness 5-6