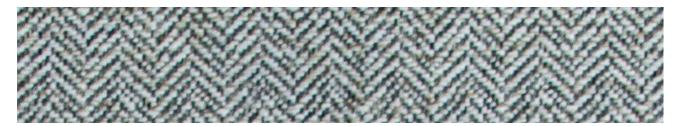

## **Berkshire**

Width 138cm

Composition 100% Polyester with crypton finish

Roll size 45m approx

658g per lineal metre Weight

Heavy Duty Commercial Upholstery, Healthcare Use

Abrasion 100,000 Martindale

Flammability AS1530.3