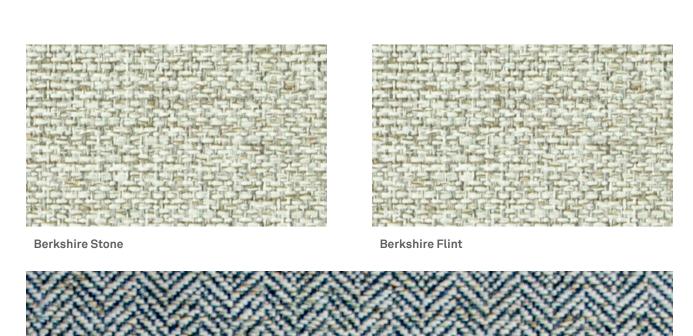

## Berkshire & Hampshire

Fabric for life's busiest places.

Hampshire Flint

Berkshire Coral

**Berkshire Carmine** 

Berkshire Flamingo

**Hampshire Carmine** 

Berkshire Veridian

## **Berkshire**

Width 138cm

Composition 100% Polyester with crypton finish

Roll size 45m approx

658g per lineal metre Weight

Heavy Duty Commercial Upholstery, Healthcare Use

Abrasion 100,000 Martindale

Flammability AS1530.3

## **Hampshire**

Width 138cm

Composition 100% Polyester with crypton finish

Roll size 45m approx

Weight 672g per lineal metre

Use Heavy Duty Commercial Upholstery, Healthcare

Abrasion 100,000 Martindale

Flammability AS1530.3