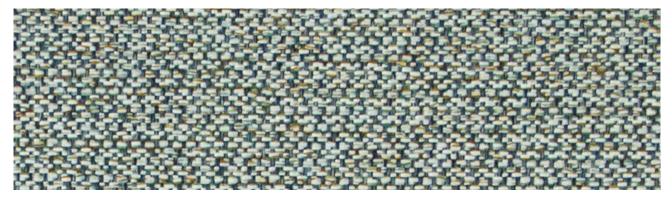

## **Hampshire**

Width 138cm

Composition 100% Polyester with crypton finish

Roll size 45m approx

Weight 672g per lineal metre

Use Heavy Duty Commercial Upholstery, Healthcare

Abrasion 100,000 Martindale

Flammability AS1530.3